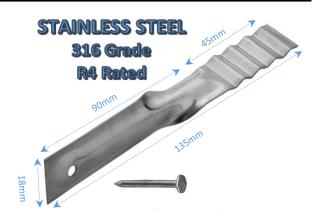

## Product: Code 83904

Type: A

Category of Tie: Veneer - Side Fixed Classification: Medium Duty Rated Cavity Width: 50mm

Durability Category: R4 Severe Marine Fastening Requirements: 3.15 SS Nail

Product Dimensions: 135mm x 18mm x .75mm

Nails 316g Stainless